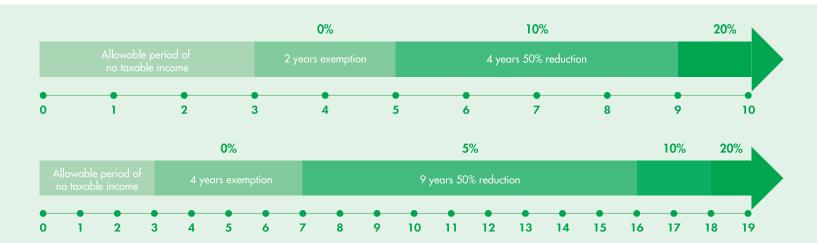

# **CIT INCENTIVES**

Long Thanh
International Airport

Medical Devices

Mechanical and Precision Engineering

Pharmaceuticals

Standard tax area = 20%

(for common industries)

Preferential industry tax rate = 10% (for the first 15 years)

- High-tech/ Supporting industries
- Investment capital: 6,000 billion VND
- + Contribution within 3 years
- + At least 3,000 employees