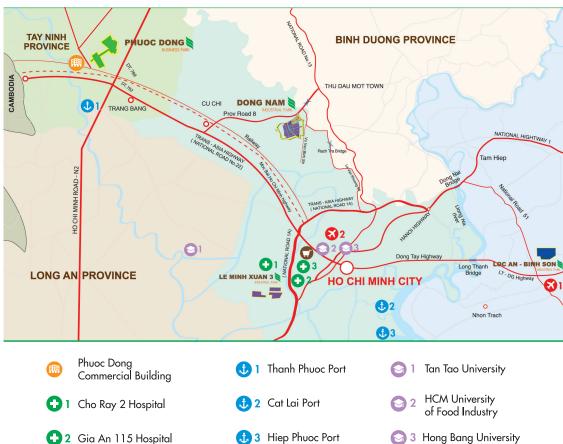

#### **PROXIMITY**

|          | To HCMC-Trung Luong<br>Expressway | To District 1,<br>HCM City | To TSN<br>Airport | To Cat Lai<br>Port |
|----------|-----------------------------------|----------------------------|-------------------|--------------------|
| <u> </u> | 5 km                              | 22 km                      | 20 km             | 32 km              |
| •        | 10 minutes                        | 45 minutes                 | 40 minutes        | 60 minutes         |

#### LOCATION

2 Tan San Nhat Airport

Aeon Mall