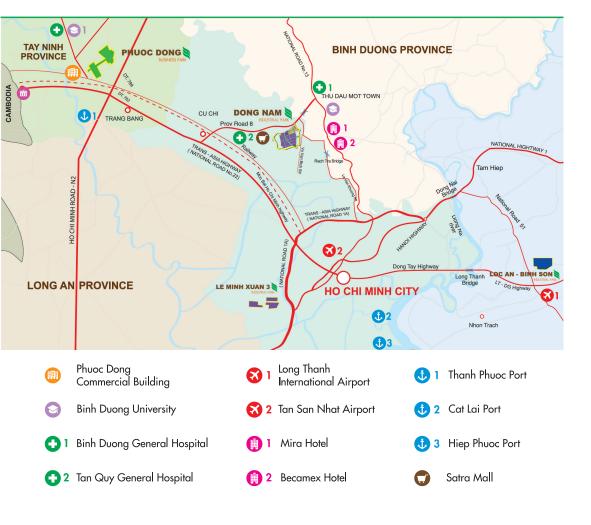

#### PROXIMITY

|          | Binh Duong<br>City | To District 1,<br>HCMC | To TSN<br>Airport | To Cat Lai<br>Port |
|----------|--------------------|------------------------|-------------------|--------------------|
| <u> </u> | 14 km              | 34 km                  | 26 km             | 40 km              |
| 0        | 20 minutes         | 60 minutes             | 50 minutes        | 80 minutes         |