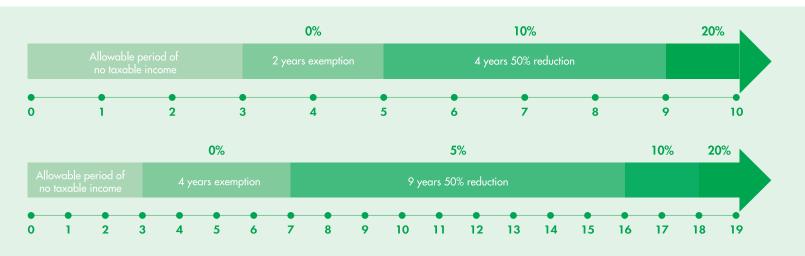

## **CIT INCENTIVES**

LOCATION

Standard tax area = 20%(for common industries)

#### Preferential industry tax rate = 10% (for the first 15 years)

- High-tech/ Supporting industries
- Investment capital: 6,000 billion VND
- + Contribution within 3 years
- + At least 3,000 employees