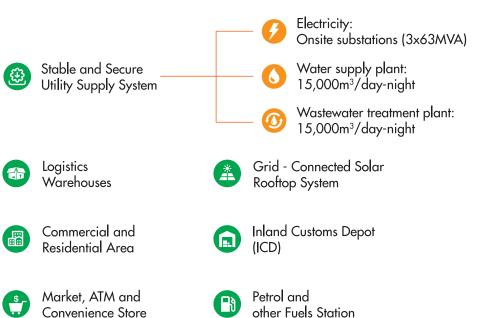

-----------------------|-------------------------|
| Cat Lai Port | 2,500,000 VND<br>107 USD | 2,550,000 VND<br>110 USD | 1,200,000 VND<br>52 USD |
| TSN Airport  |                          |                          | 1,100,000 VND<br>47 USD |

\* This cost includes trucking and toll fee only, excludes VAT, lift on/ off and other charges. Exchange rate: 23,200 VND/USD

#### **MINIMUM WAGE**

4,420,000 VND/Month According to Decree No. 90/2019/ND-CP (Region I) on November 15th, 2019



## **CIT INCENTIVES**

LOCATION

Standard tax area = 20%(for common industries)

#### Preferential industry tax rate = 10% (for the first 15 years)

- High-tech/ Supporting industries
- Investment capital: 6,000 billion VND
- + Contribution within 3 years
- + At least 3,000 employees



#### **FACILITIES**



## **ENCOURAGED INDUSTRIES**

The manufacturing sectors in auxiliary and high-tech industries of small and medium enterprises, for examples: