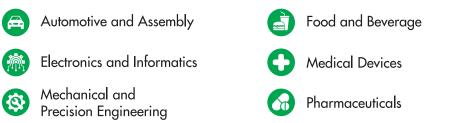

## **ENCOURAGED INDUSTRIES**

The manufacturing sectors in auxiliary and high-tech industries of small and medium enterprises, for examples: